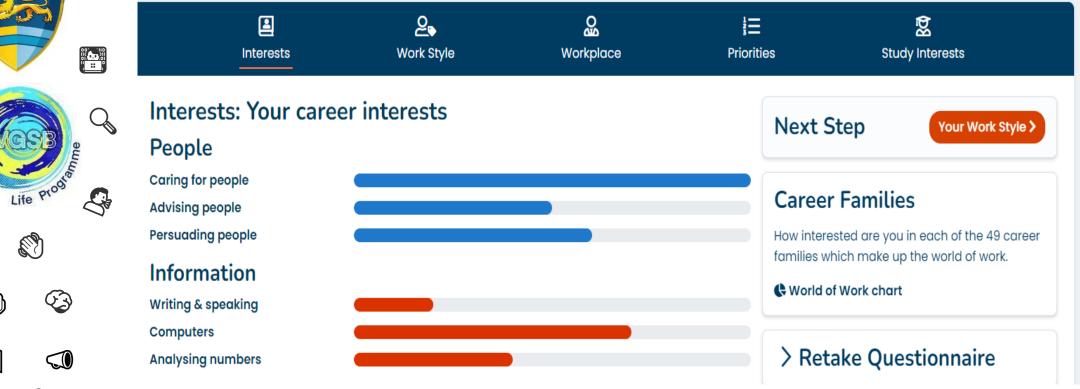

#### You will be prompted to take the Aspirations **S** (Interests) Questionnaire G

 $\bigcirc$ 

It should take no longer than 15 minutes

| <ul> <li>It's Now Time to Explore Your Results in</li> <li>* Sout Me" Section</li> </ul> |                                              |             |                                           |             |                                                     |        |  |
|------------------------------------------------------------------------------------------|----------------------------------------------|-------------|-------------------------------------------|-------------|-----------------------------------------------------|--------|--|
|                                                                                          | About Me<br>Status                           |             | My Choices<br>Status                      |             | <b>Progress</b><br>Status                           |        |  |
|                                                                                          | Aptitudes<br>Aspirations<br>Personality      | <u>    </u> | Careers 1<br>Subjects 0<br>Destinations 0 | ><br>><br>> | Action Plan 0<br>Activities 0/1<br>Essential Skills | ><br>> |  |
| ¢<br>Ø                                                                                   | Personality<br>Priorities<br>Study Interests | >           | Apprenticeships 0<br>Planner              | ><br>>      | Passport<br>Applications                            | >      |  |