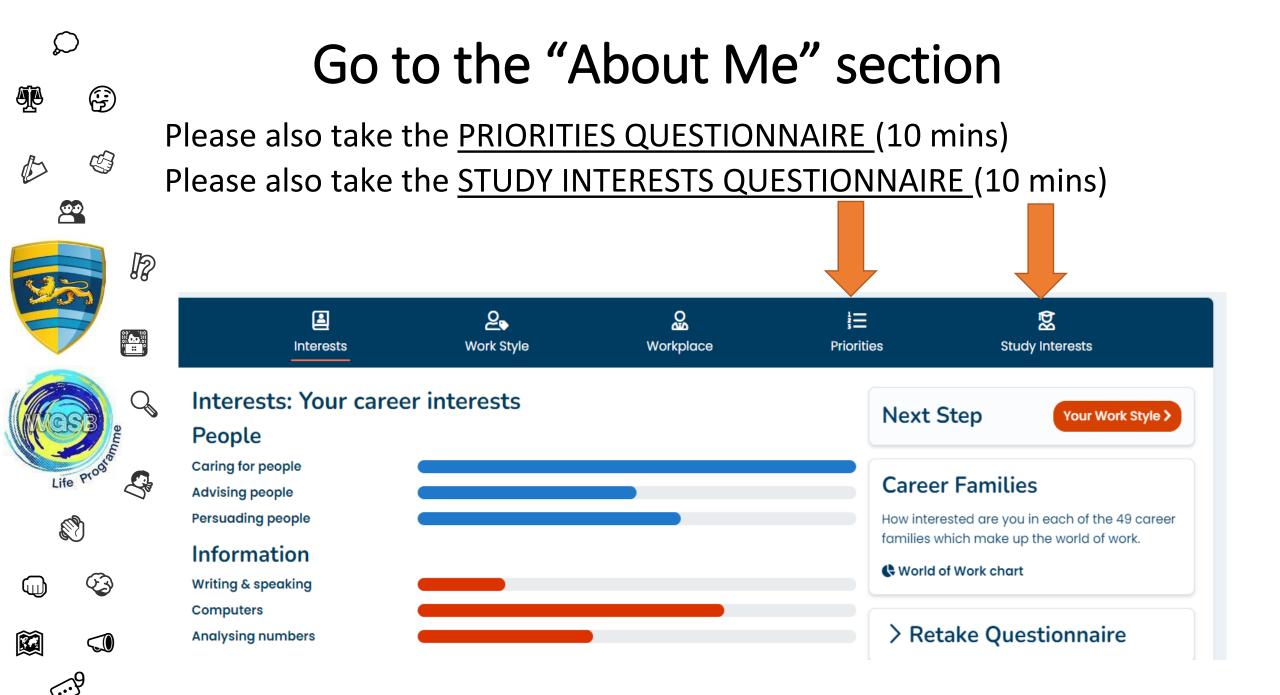

#### You will be prompted to take the Aspirations **S** (Interests) Questionnaire G

 $\bigcirc$ 

It should take no longer than 15 minutes

| <ul> <li>It's Now Time to Explore Your Results in</li> <li>* Sout Me" Section</li> </ul> |                                              |             |                                           |             |                                                     |        |  |
|------------------------------------------------------------------------------------------|----------------------------------------------|-------------|-------------------------------------------|-------------|-----------------------------------------------------|--------|--|
|                                                                                          | About Me<br>Status                           |             | My Choices<br>Status                      |             | <b>Progress</b><br>Status                           |        |  |
|                                                                                          | Aptitudes<br>Aspirations<br>Personality      | <u>    </u> | Careers 1<br>Subjects 0<br>Destinations 0 | ><br>><br>> | Action Plan 0<br>Activities 0/1<br>Essential Skills | ><br>> |  |
| ¢<br>Ø                                                                                   | Personality<br>Priorities<br>Study Interests | >           | Apprenticeships 0<br>Planner              | ><br>>      | Passport<br>Applications                            | >      |  |