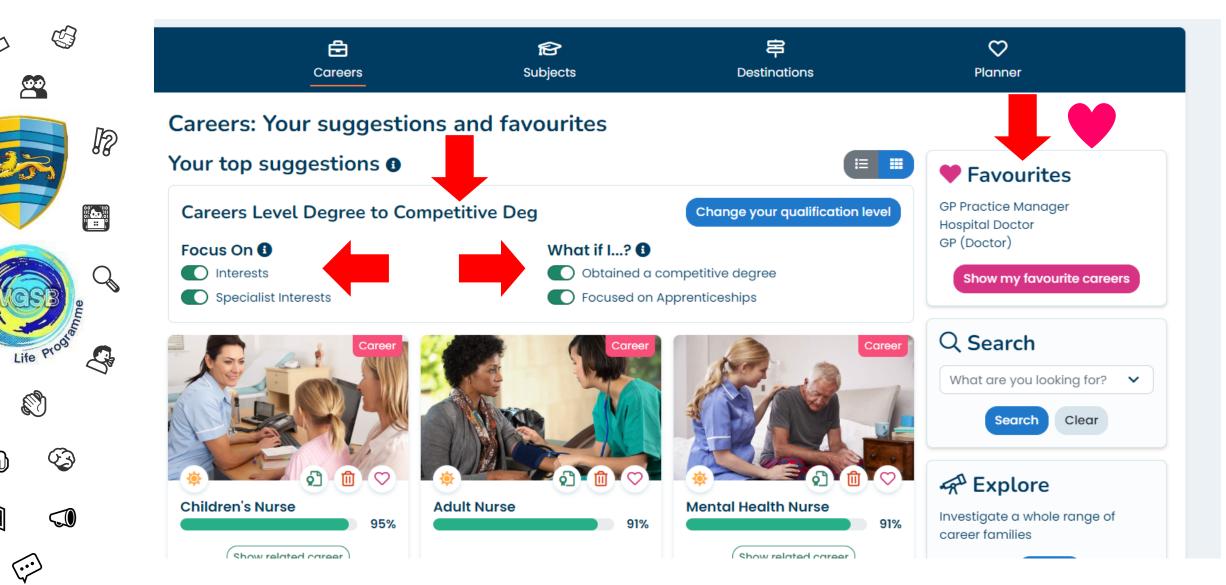

#### My Choices - Careers $\bigcirc$

60

હરી

- Please Explore The Qualification Routes **M** 
  - For 1 or 2 careers in your shortlist C)

- **Explore** the options and qualification routes by clicking on the **JOB TITLE**.
  - For each Career this will show:
  - An Overview of the Job and Key Facts and Salary
- What it takes (skills you need) and what this job involves Q •
  - It may have some VIDEOS you can watch at home
  - **BECOME SECTION** lists qualification routes (see NEXT SLIDE)
  - **ROUTES** shows education and training routes into job role (see NEXT SLIDE)
- **Resources** is links to information about this career you might find useful