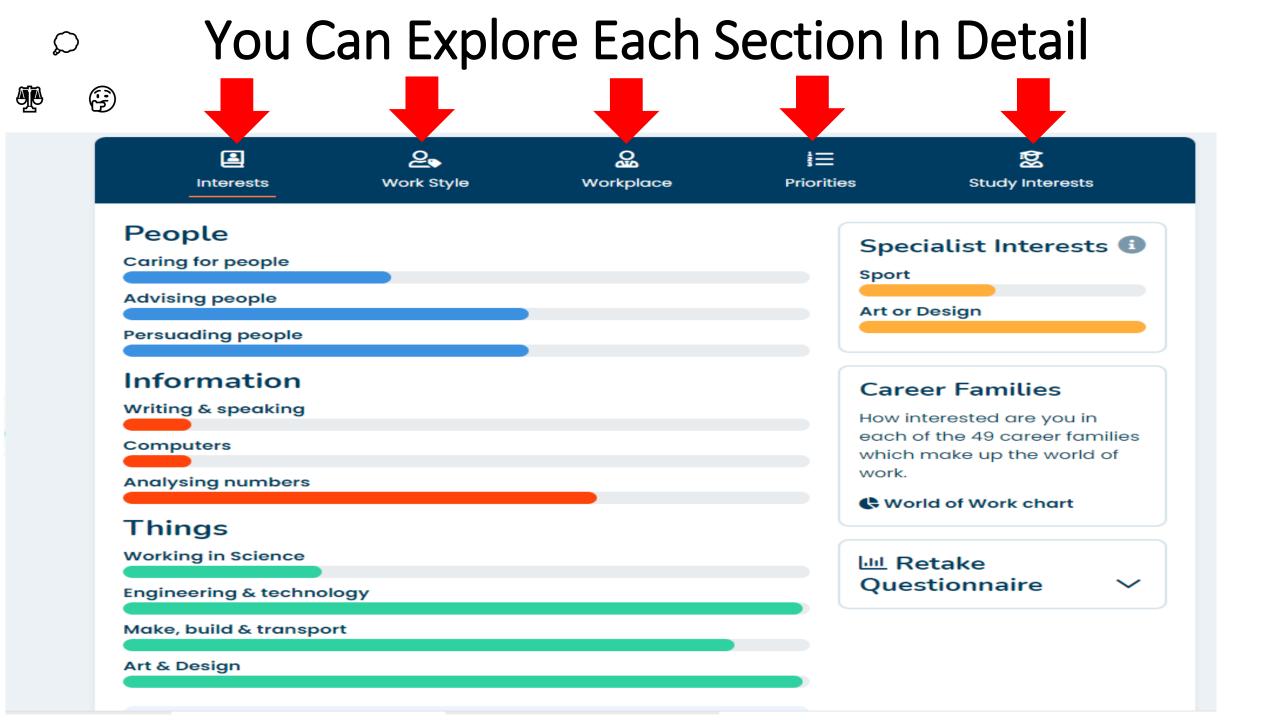

#### My Choices - Careers $\bigcirc$

60

હરી

- Please Explore The Qualification Routes **M** 
  - For 1 or 2 careers in your shortlist C)

- **Explore** the options and qualification routes by clicking on the **JOB TITLE**.
  - For each Career this will show:
  - An Overview of the Job and Key Facts and Salary
- What it takes (skills you need) and what this job involves Q •
  - It may have some VIDEOS you can watch at home
  - **BECOME SECTION** lists qualification routes (see NEXT SLIDE)
  - **ROUTES** shows education and training routes into job role (see NEXT SLIDE)
- **Resources** is links to information about this career you might find useful