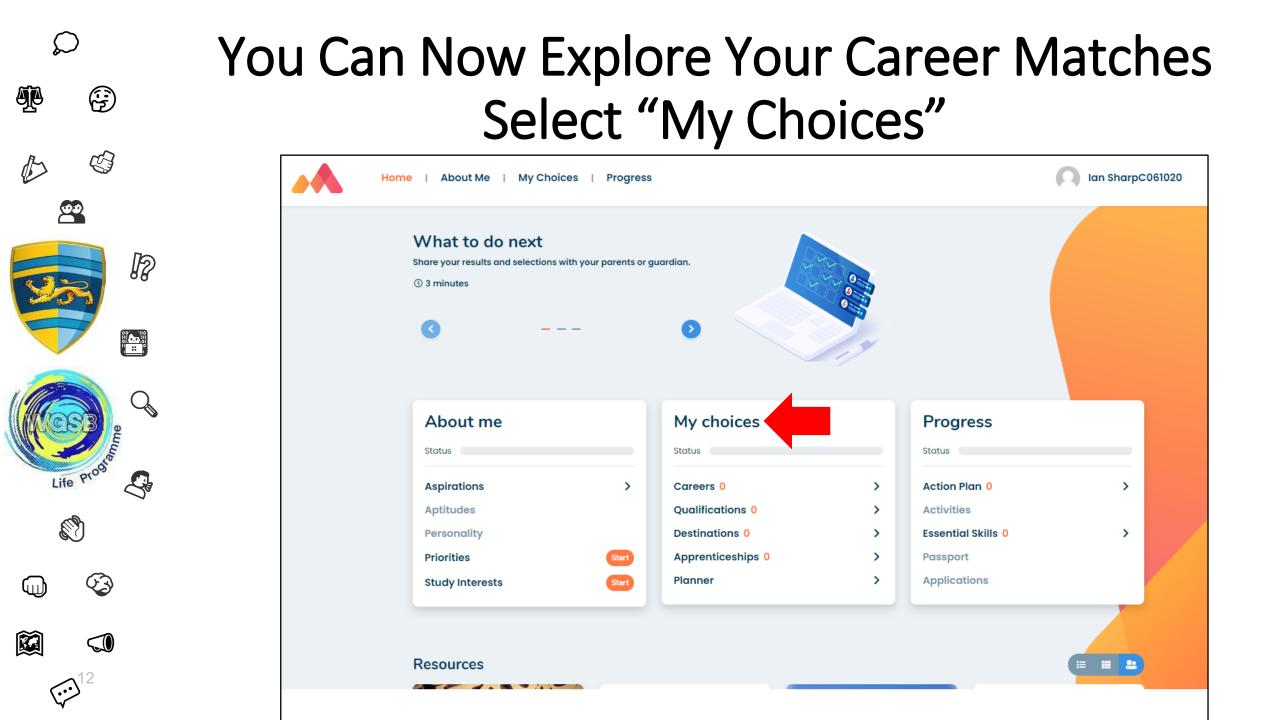

#### My Choices - Careers $\bigcirc$

60

હરી

- Please Explore The Qualification Routes **M** 
  - For 1 or 2 careers in your shortlist C)

- **Explore** the options and qualification routes by clicking on the **JOB TITLE**.
  - For each Career this will show:
  - An Overview of the Job and Key Facts and Salary
- What it takes (skills you need) and what this job involves Q •
  - It may have some VIDEOS you can watch at home
  - **BECOME SECTION** lists qualification routes (see NEXT SLIDE)
  - **ROUTES** shows education and training routes into job role (see NEXT SLIDE)
- **Resources** is links to information about this career you might find useful